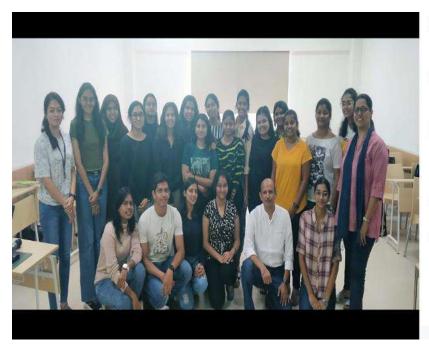

#### Guest Session on Leadership skills for students of SIHS

Speaker: Mr. Pawan Agarwal ,
IAS, Govt of India , Co-Chair, Working Group on Food Safety, UN Food Systems
Summit and former CEO, FSSAI.
Venue: SUHRC , Moringa Auditorium

#### **Summary report**

Leadership development session was conducted by Mr. Pawan Agrawal on 17<sup>th</sup> August ,2022 which encompassed following points

Skill Enhancement: Leadership development sessions focus on developing essential skills such as decision-making, conflict resolution, strategic thinking, problem-solving, adaptability, and time management. These skills are crucial for effective leadership and are honed through practical exercises and guided learning.

The event was attended by students of SIHS. The strength was 162.

#### The number of students who attended the session: 162