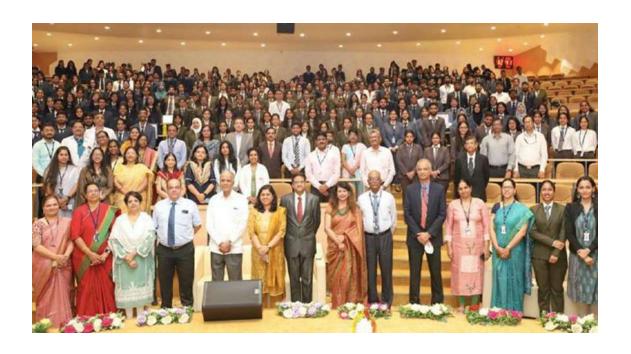

#### Guest Session on Leadership skills for students of SIHS

Speaker: Mr. Pawan Agarwal ,
IAS, Govt of India , Co-Chair, Working Group on Food Safety, UN Food Systems
Summit and former CEO, FSSAI.
Venue: SUHRC , Moringa Auditorium

Date: 18.8.2023 Time: 10:00-11:00 am

The event was attended by students of SIHS. The strength was 162.

#### The number of students who attended the session: 162