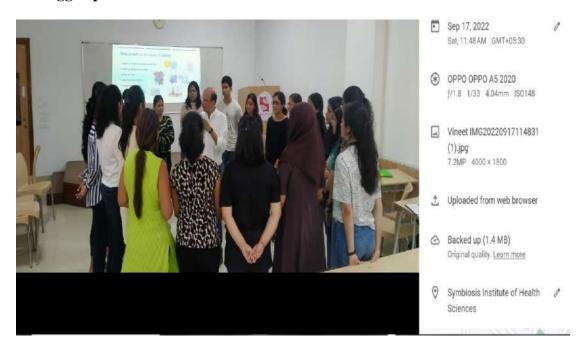

#### Guest Session on Leadership skills for students of SIHS

Speaker: Mr. Pawan Agarwal ,
IAS, Govt of India , Co-Chair, Working Group on Food Safety, UN Food Systems
Summit and former CEO, FSSAI.
Venue: SUHRC , Moringa Auditorium

#### **Summary report**

Leadership development session was conducted by Mr. Pawan Agrawal on 17<sup>th</sup> August ,2022 which encompassed following points

Skill Enhancement: Leadership development sessions focus on developing essential skills such as decision-making, conflict resolution, strategic thinking, problem-solving, adaptability, and time management. These skills are crucial for effective leadership and are honed through practical exercises and guided learning.

The event was attended by students of SIHS. The strength was 162.

#### The number of students who attended the session: 162