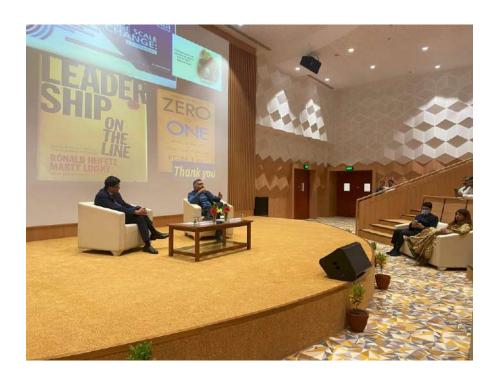

#### Guest Session on Leadership skills for students of SIHS

Speaker: Mr. Pawan Agarwal ,
IAS, Govt of India , Co-Chair, Working Group on Food Safety, UN Food Systems
Summit and former CEO, FSSAI.
Venue: SUHRC , Moringa Auditorium

Date: 18.8.2023 Time: 10:00-11:00 am

#### **Summary report**

Leadership development session was conducted by Mr. Pawan Agrawal on 17<sup>th</sup> August ,2022 which encompassed following points

Skill Enhancement: Leadership development sessions focus on developing essential skills such as decision-making, conflict resolution, strategic thinking, problem-solving, adaptability, and time management. These skills are crucial for effective leadership and are honed through practical exercises and guided learning.