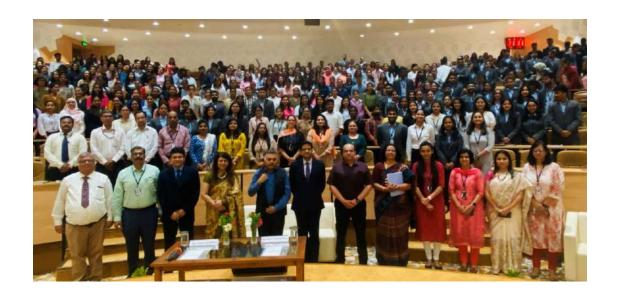

The event was attended by students of SIHS. The strength was 162.

#### The number of students who attended the session: 162